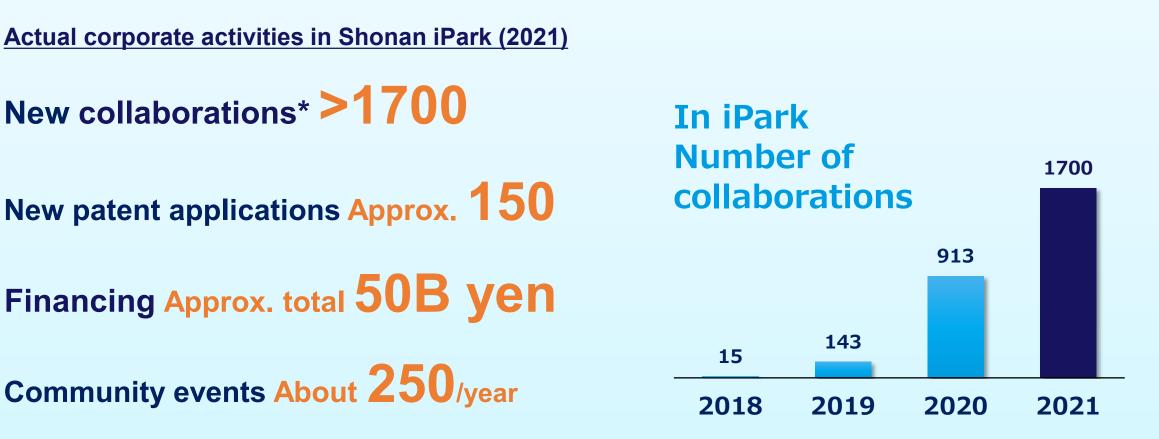

### Impact: Significant growth even under COVID Pandemic

**Newly** incorporated\*\* **5** companies

\*Sampled from results of annual survey of tenants and member firms conducted in May 2022 and adjusted to exclude duplicates. \*\*Newly established companies and organizations based in Shonan iPark (excluding foreign companies that have established a Japanese subsidiary) that have already been publicly announced