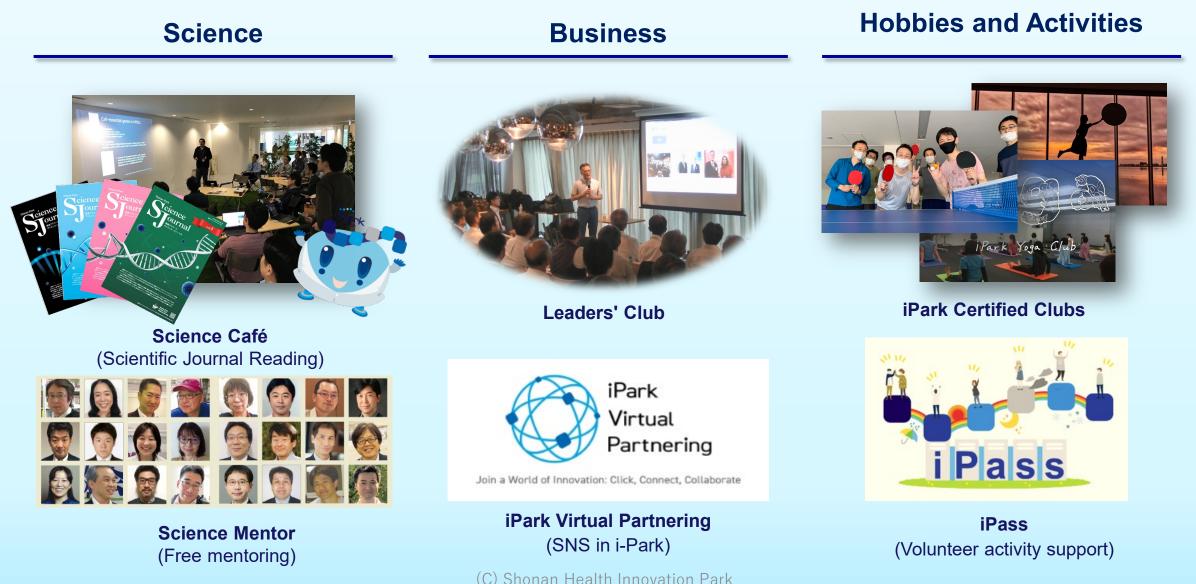

|            |           |  |  |
| Members                              | A Mitsubishi Corporation         | MEDIPAL HOLDINGS CORPORATION             |                                                |                  |                                    |            |           |  |  |

### Impact: Significant growth even under COVID Pandemic



**Newly** incorporated\*\* **5** companies

\*Sampled from results of annual survey of tenants and member firms conducted in May 2022 and adjusted to exclude duplicates. \*\*Newly established companies and organizations based in Shonan iPark (excluding foreign companies that have established a Japanese subsidiary) that have already been publicly announced



### **Community: A variety of on and offline communities**



響き合え、科学。



# **Our fully-equipped research facilities**

#### Japan's largest pharma R&D center

- Location Fujisawa, Kanagawa
- Built in 2011.2
- Area Total site: >220,000 m2 Total floor : >310,000 sq.m.

Area A: 40 Suites, 33,118 sqm Area B: 40 Suites, 38,102 sqm Area C: 36 Suites, 35,226 sqm







# How to join iPark Community?



# **Membership Options**



# Membership Menu (For Corporations)

|                                                                                                                                                                                             |                                                                                                                               | Premium*1                                        | R Regular*1