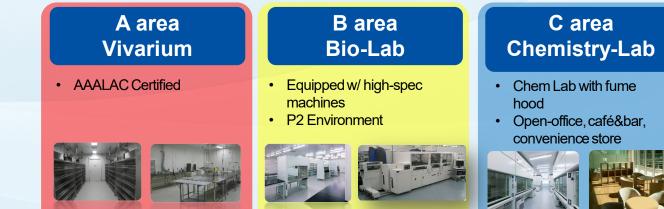

#### Japan's largest pharma R&D center

- Location Fujisawa, Kanagawa
- Built in 2011.2
- Area Total site: >220,000 m2 Total floor : >310,000 sq.m.

Area A: 40 Suites, 33,118 sqm Area B: 40 Suites, 38,102 sqm Area C: 36 Suites, 35,226 sqm