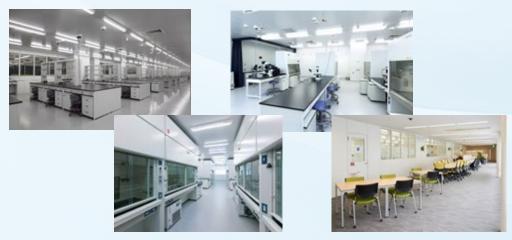

# **Our fully-equipped research facilities**

#### Japan's largest pharma R&D center

- Location Fujisawa, Kanagawa
- Built in 2011.2
- Area Total site: >220,000 m2 Total floor : >310,000 sq.m.

Area A: 40 Suites, 33,118 sqm Area B: 40 Suites, 38,102 sqm Area C: 36 Suites, 35,226 sqm