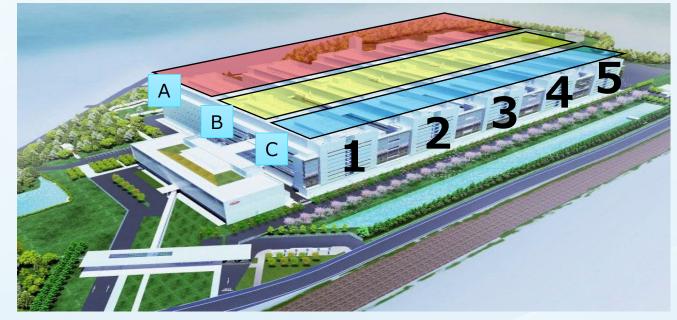

#### Japan's largest pharma R&D center

- Location Fujisawa, Kanagawa
- Built in 2011.2
- Area Total site: >220,000 m2 Total floor : >310,000 sq.m.

Area A: 40 Suites, 33,118 sqm Area B: 40 Suites, 38,102 sqm Area C: 36 Suites, 35,226 sqm